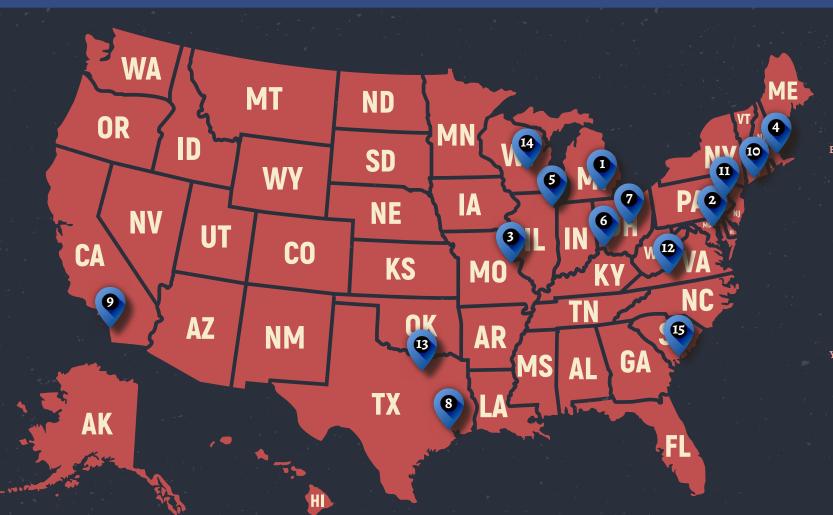

## RECRUITING INFANTS AND TODDLERS WHO HAVE HAD A STROKE

- 1. Ann Arbor Michigan (MI) University of Michigan
- 2. Baltimore Maryland (MD) Kennedy Krieger Institute; Fairmount Rehabilitation; Johns Hopkins Medical Center
- 3. St. Louis Missouri (MO) St. Louis Children's Hospital
- 4. Boston Massachusetts (MA) Boston Children's Hospital; Massachusetts General Hospital
- 5. Chicago Illinois (IL)
  Lurie Children's Hospital; Northwestern University
- Feinberg School of Medicine; M Street Pediatric Therapy 6. Cincinnati • Ohio (OH)
  - Cincinnati Children's Hospital Medical Center
- 7. Columbus Ohio (OH) The Ohio State University; Nationwide Children's Hospital
  - 8. Houston Texas (TX)
  - UT Health Health Science Center at Houston
- 9. La Jolla, San Diego California (CA) UC San Diego Health
- 10. New Haven Connecticut (CT)
- Yale New Haven Children's Hospital; Rhode Island Hospital; Woman & Infants Hospital of Rhode Island
- 11. Philadelphia Pennsylvania (PA)
  The Children's Hospital of Philadelphia
  - 12. Roanoke Virginia (VA)
  - Fralin Biomedical Research Institute, Virginia Tech
    - 13. Dallas Texas (TX) Scottish Rite for Children
    - 14. Madison Wisconsin (WI)
    - The University of Wisconsin-Madison
- 15. Charleston South Carolina (SC) Medical University of South Carolina

## SITE LOCATIONS